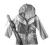

## 10. With which of the following clothes can you relate the winter season?

.

- (A) Only i and ii
- (B) Only ii and iii
- (C) Only iii and iv
- (D) Only i and iii
- (E) None of these

|    | ANSWERS |     |   |    |   |    |   |    |   |    |   |    |   |    |   |  |
|----|---------|-----|---|----|---|----|---|----|---|----|---|----|---|----|---|--|
| 1. | В       | 2.  | Ε | 3. | Α | 4. | В | 5. | С | 6. | D | 7. | С | 8. | Α |  |
| 9. | С       | 10. | D |    |   |    |   |    |   |    |   |    |   |    |   |  |