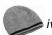

## 10. With which of the following clothes can you relate the winter season?

.

- (A) Only i and ii
- (B) Only ii and iii
- (C) Only iii and iv
- (D) Only i and iii
- (E) None of these

|    | ANSWERS |     |   |    |   |    |   |    |   |    |   |    |   |    |   |  |
|----|---------|-----|---|----|---|----|---|----|---|----|---|----|---|----|---|--|
| 1. | В       | 2.  | Ε | 3. | Α | 4. | В | 5. | С | 6. | D | 7. | С | 8. | Α |  |
| 9. | С       | 10. | D |    |   |    |   |    |   |    |   |    |   |    |   |  |