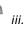

## 10. With which of the following clothes can you relate the winter season?

.

- (A) Only i and ii
- (B) Only ii and iii
- (C) Only iii and iv
- (D) Only i and iii
- (E) None of these

|    | ANSWERS |     |   |    |   |    |   |    |   |    |   |    |   |    |   |  |
|----|---------|-----|---|----|---|----|---|----|---|----|---|----|---|----|---|--|
| 1. | В       | 2.  | Ε | 3. | Α | 4. | В | 5. | С | 6. | D | 7. | С | 8. | Α |  |
| 9. | С       | 10. | D |    |   |    |   |    |   |    |   |    |   |    |   |  |