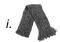

## 10. With which of the following clothes can you relate the winter season?

.

- (A) Only i and ii
- (B) Only ii and iii
- (C) Only iii and iv
- (D) Only i and iii
- (E) None of these

|    | ANSWERS |     |   |    |   |    |   |    |   |    |   |    |   |    |   |  |
|----|---------|-----|---|----|---|----|---|----|---|----|---|----|---|----|---|--|
| 1. | В       | 2.  | Ε | 3. | Α | 4. | В | 5. | С | 6. | D | 7. | С | 8. | Α |  |
| 9. | С       | 10. | D |    |   |    |   |    |   |    |   |    |   |    |   |  |